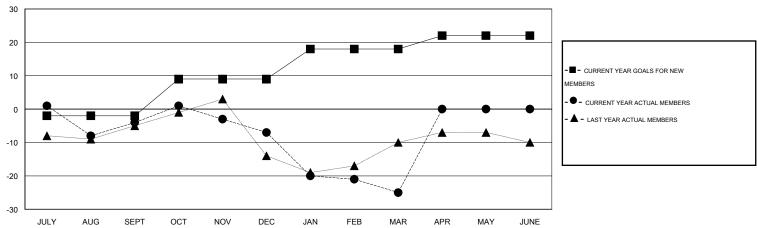

#### GOALS AND ACTUAL MEMBERS CUMULATIVE

| DROPPED CLUBS: 1  DROPPED MEMBERS |               | 13 CLUBS OF 31 ADDED 1 OR MORE NEW MEMBERS | GENDER DISTRIBUT<br>MALE<br>FEMALE    | 1 <u>0N</u><br>736 (78.30%)<br>204 (21.70%) |
|-----------------------------------|---------------|--------------------------------------------|---------------------------------------|---------------------------------------------|
| DECEASED CLUB CANCELLED OTHER     | 10<br>5<br>60 | CLICK HERE FOR HEALTH ASSESSMENT DATA      | FAMILY UNIT MEMBERS HEAD OF HOUSEHOLD | 153<br>73                                   |
| TOTAL                             | 75            |                                            | NON-HEAD OF HOUSEHOLD                 | 80                                          |